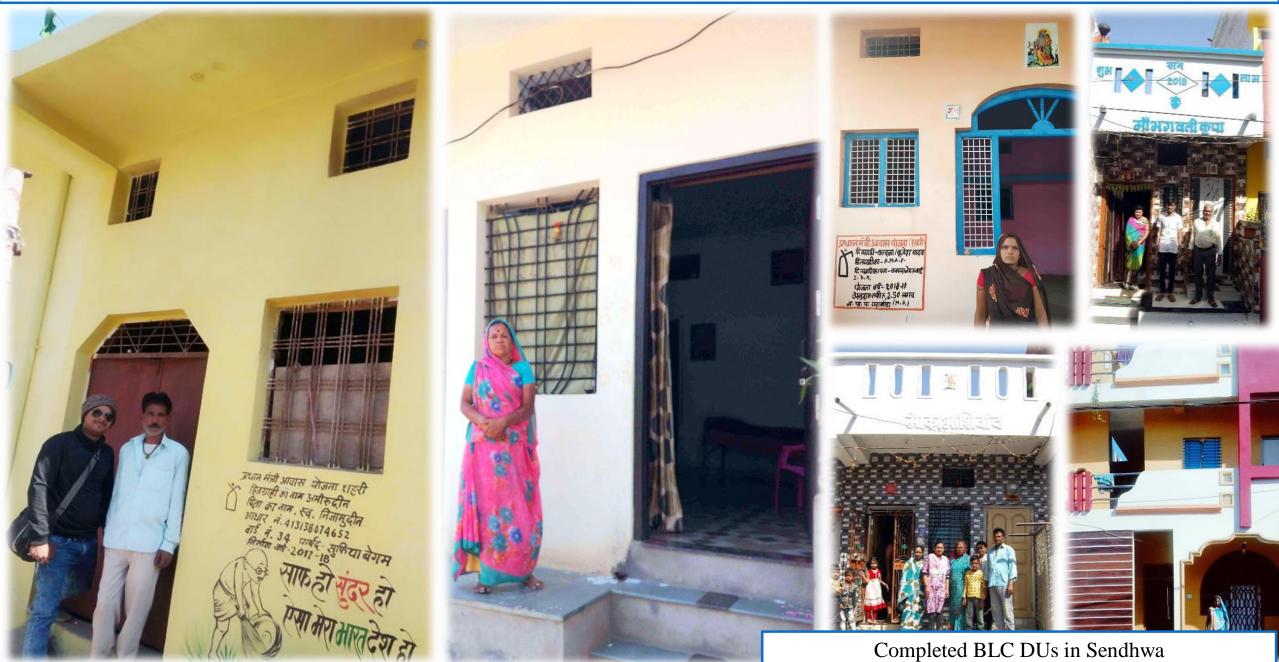

| 26,089 | 42,373 | 143,191 | 2,26,641  |
| CLSS<br>(Including LIG/MIG DUs)           | 37,969          | -           | _                      | -      | -      | -       | 37,969    |
| Total:                                    | 7,09,736        | 3,01,935    | 74,729                 | 26,089 | 42,373 | 143,191 | 2,64,610  |

\* Out of Not-Started DUs under AHP vertical, Work Order is issued to Contractor for 23,553 DUs.

\*\* In Indore, Tender issued 3 times, but no Private Partner has participated. Indore, Bhopal & Jabalpur all towns have shown interest in Converting these projects to AHP Vertical. Though, proposals yet to be submitted by ULBs.

# Photographs Affordable Housing in Partnership (AHP)













# Photographs Beneficiary Led Construction (BLC)





























### Agenda:

# Approval of Detailed Project Reports (DPRs) under BLC Vertical

Rs. in Crore EWS No of Towns / No. of EWS Project Central State ULB **SLAC Date Beneficiary** Projects **DUs** Cost Share Share Share Share 18<sup>th</sup> September 2019 19 8314 319.965 124.710 83.140 112.115 -

# Project Proposal Brief

|                                    |      | 1   | 1         | (Amc    | ount Rs. in Crore) |
|------------------------------------|------|-----|-----------|---------|--------------------|
| Verticals                          | ISSR | AHP | BLC (New) | BLC (E) | Remarks            |
| No. of Projects                    | -    | -   | 19        | _       | -                  |
| No. of DUs                         | -    | -   | 8314      | _       | -