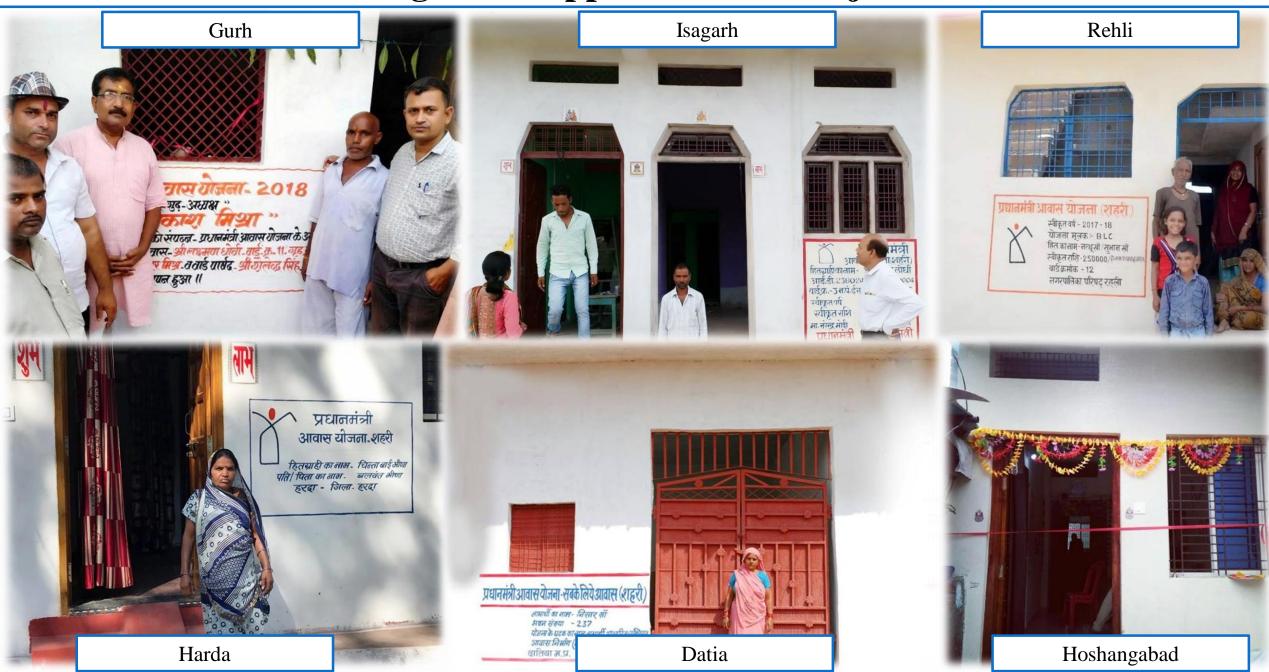

| 26,089 | 42,373 | 143,191 | 2,26,641  |
| CLSS<br>(Including LIG/MIG DUs)           | 37,969          | -           | _                      | -      | -      | -       | 37,969    |
| Total:                                    | 7,09,736        | 3,01,935    | 74,729                 | 26,089 | 42,373 | 143,191 | 2,64,610  |

\* Out of Not-Started DUs under AHP vertical, Work Order is issued to Contractor for 23,553 DUs.

\*\* In Indore, Tender issued 3 times, but no Private Partner has participated. Indore, Bhopal & Jabalpur all towns have shown interest in Converting these projects to AHP Vertical. Though, proposals yet to be submitted by ULBs.

# Photographs Affordable Housing in Partnership (AHP)













# Photographs Beneficiary Led Construction (BLC)





























### Agenda:

# Approval of Detailed Project Reports (DPRs) under BLC Vertical

Rs. in Crore EWS No of Towns / No. of EWS Project Central State ULB **SLAC Date Beneficiary** Projects **DUs** Cost Share Share Share Share 18<sup>th</sup> September 2019 19 8314 319.965 124.710 83.140 112.115 -

# Project Proposal Brief

|                                    |      | 1   | 1         | (Amc    | ount Rs. in Crore) |
|------------------------------------|------|-----|-----------|---------|--------------------|
| Verticals                          | ISSR | AHP | BLC (New) | BLC (E) | Remarks            |
| No. of Projects                    | -    | -   | 19        | _       | -                  |
| No. of DUs                         | -    | -   | 8314      | _       | -