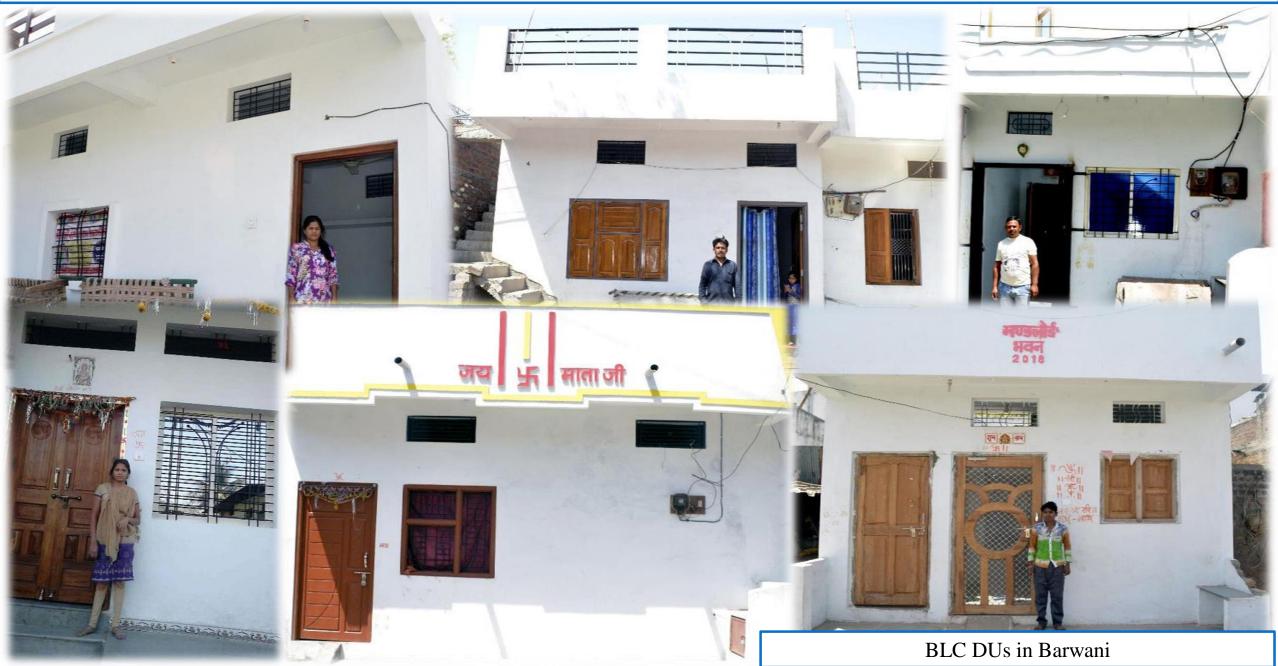

| 26,089 | 42,373 | 143,191 | 2,26,641  |
| CLSS<br>(Including LIG/MIG DUs)           | 37,969          | -           | _                      | -      | -      | -       | 37,969    |
| Total:                                    | 7,09,736        | 3,01,935    | 74,729                 | 26,089 | 42,373 | 143,191 | 2,64,610  |

\* Out of Not-Started DUs under AHP vertical, Work Order is issued to Contractor for 23,553 DUs.

\*\* In Indore, Tender issued 3 times, but no Private Partner has participated. Indore, Bhopal & Jabalpur all towns have shown interest in Converting these projects to AHP Vertical. Though, proposals yet to be submitted by ULBs.

# Photographs Affordable Housing in Partnership (AHP)













# Photographs Beneficiary Led Construction (BLC)





























### Agenda:

# Approval of Detailed Project Reports (DPRs) under BLC Vertical

Rs. in Crore EWS No of Towns / No. of EWS Project Central State ULB **SLAC Date Beneficiary** Projects **DUs** Cost Share Share Share Share 18<sup>th</sup> September 2019 19 8314 319.965 124.710 83.140 112.115 -

# Project Proposal Brief

|                                    |      | 1   | 1         | (Amc    | ount Rs. in Crore) |
|------------------------------------|------|-----|-----------|---------|--------------------|
| Verticals                          | ISSR | AHP | BLC (New) | BLC (E) | Remarks            |
| No. of Projects                    | -    | -   | 19        | _       | -                  |
| No. of DUs                         | -    | -   | 8314      | _       | -                  |
| P