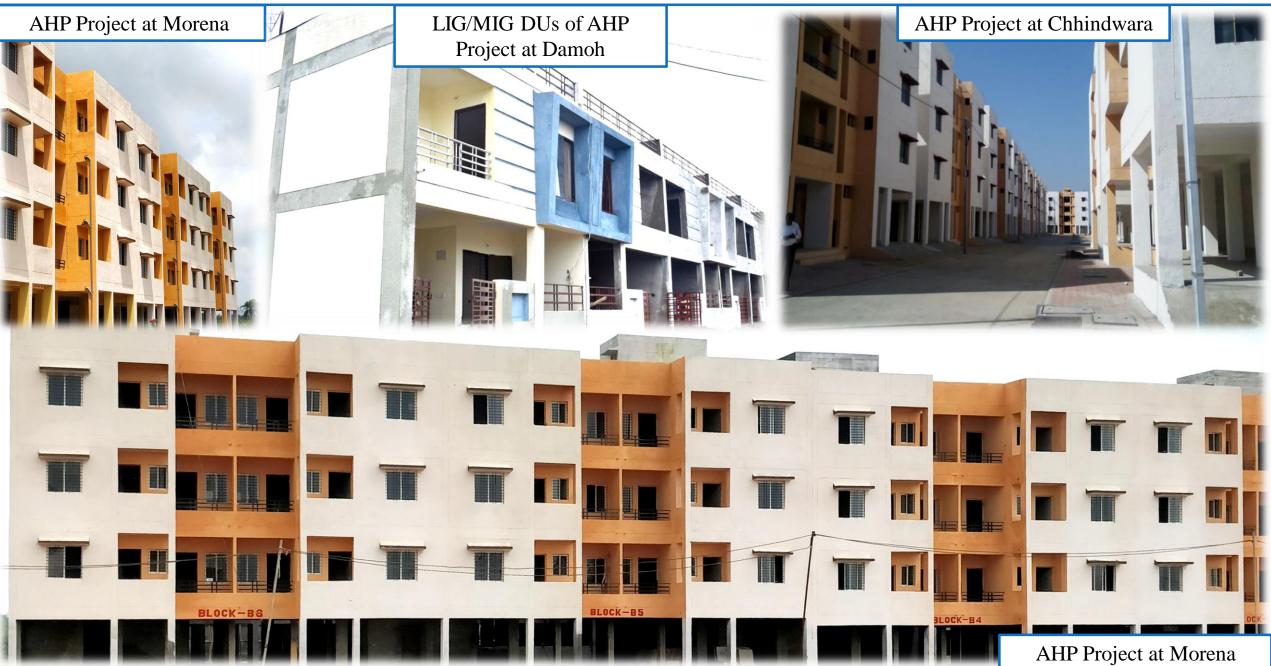

br>Approved by GoI:    | 671767          | 3,01,935    | 74,729                 | 26,089 | 42,373 | 143,191 | 2,26,641  |
| CLSS<br>(Including LIG/MIG DUs)           | 37,969          | -           | _                      | -      | -      | -       | 37,969    |
| Total:                                    | 7,09,736        | 3,01,935    | 74,729                 | 26,089 | 42,373 | 143,191 | 2,64,610  |

\* Out of Not-Started DUs under AHP vertical, Work Order is issued to Contractor for 23,553 DUs.

\*\* In Indore, Tender issued 3 times, but no Private Partner has participated. Indore, Bhopal & Jabalpur all towns have shown interest in Converting these projects to AHP Vertical. Though, proposals yet to be submitted by ULBs.

# Photographs Affordable Housing in Partnership (AHP)













# Photographs Beneficiary Led Construction (BLC)





























### Agenda:

# Approval of Detailed Project Reports (DPRs) under BLC Vertical

Rs. in Crore EWS No of Towns / No. of EWS Project Central State ULB **SLAC Date Beneficiary** Projects **DUs** Cost Share Share Share Share 18<sup>th</sup> September 2019 19 8314 319.965 124.710 83.140 112.115 -

# Project Proposal Brief

|                                    |      | 1   | 1         | (Amc    | ount Rs. in Crore) |
|------------------------------------|------|-----|-----------|---------|--------------------|
| Verticals                          | ISSR | AHP | BLC (New) | BLC (E) | Remarks            |
| No. of Projects                    | -    | -   | 19        | _       | -                  |
| No. of DUs