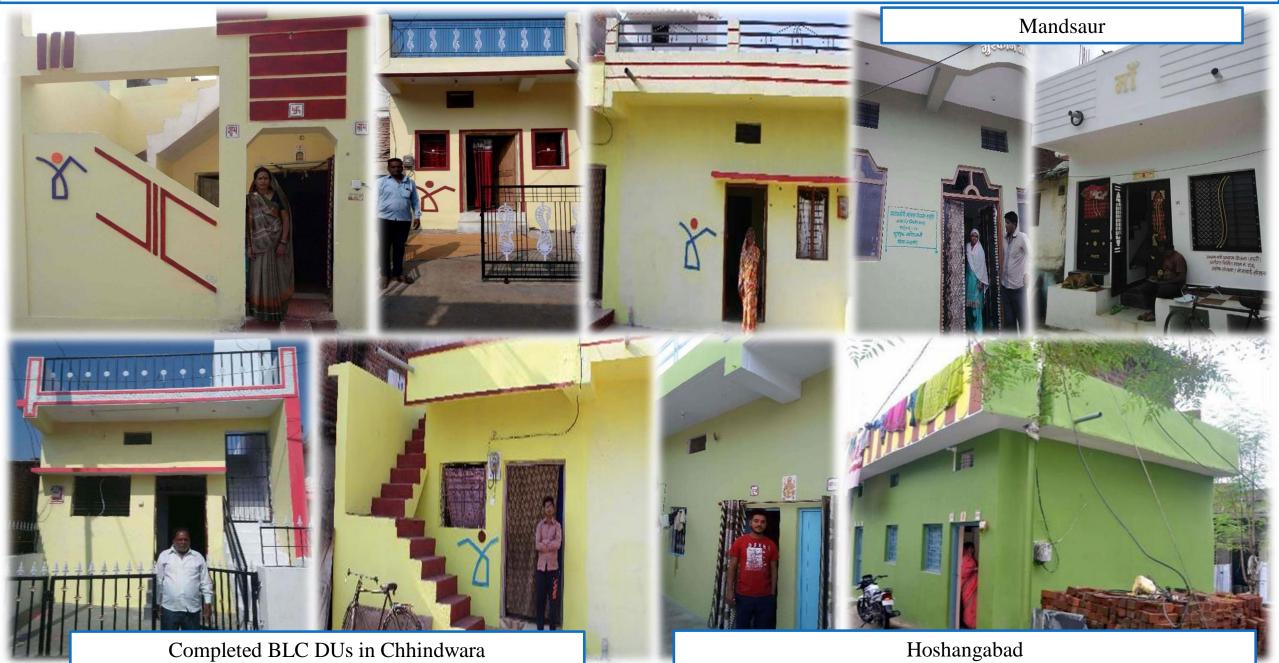

| 26,089 | 42,373 | 143,191 | 2,26,641  |
| CLSS<br>(Including LIG/MIG DUs)           | 37,969          | -           | _                      | -      | -      | -       | 37,969    |
| Total:                                    | 7,09,736        | 3,01,935    | 74,729                 | 26,089 | 42,373 | 143,191 | 2,64,610  |

\* Out of Not-Started DUs under AHP vertical, Work Order is issued to Contractor for 23,553 DUs.

\*\* In Indore, Tender issued 3 times, but no Private Partner has participated. Indore, Bhopal & Jabalpur all towns have shown interest in Converting these projects to AHP Vertical. Though, proposals yet to be submitted by ULBs.

# Photographs Affordable Housing in Partnership (AHP)













# Photographs Beneficiary Led Construction (BLC)





























### Agenda:

# Approval of Detailed Project Reports (DPRs) under BLC Vertical

Rs. in Crore EWS No of Towns / No. of EWS Project Central State ULB **SLAC Date Beneficiary** Projects **DUs** Cost Share Share Share Share 18<sup>th</sup> September 2019 19 8314 319.965 124.710 83.140 112.115 -

# Project Proposal Brief

|                                    |      | 1   | 1         | (Amc    | ount Rs. in Crore) |
|------------------------------------|------|-----|-----------|---------|--------------------|
| Verticals                          | ISSR | AHP | BLC (New) | BLC (E) | Remarks            |
| No. of Projects                    | -    | -   | 19        | _       | -                  |
| No. of DUs                         | -    | -   | 8314      | _       | -                  |
|