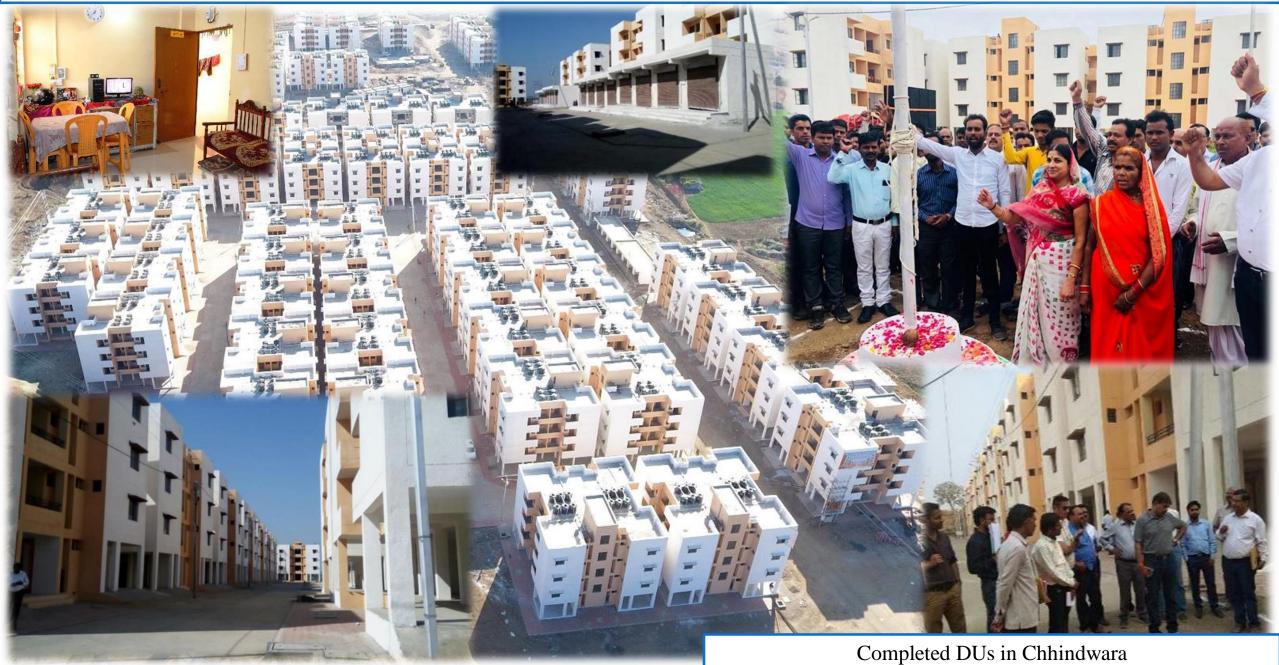

jects<br>Approved by GoI:    | 671767          | 3,01,935    | 74,729                 | 26,089 | 42,373 | 143,191 | 2,26,641  |
| CLSS<br>(Including LIG/MIG DUs)           | 37,969          | -           | _                      | -      | -      | -       | 37,969    |
| Total:                                    | 7,09,736        | 3,01,935    | 74,729                 | 26,089 | 42,373 | 143,191 | 2,64,610  |

\* Out of Not-Started DUs under AHP vertical, Work Order is issued to Contractor for 23,553 DUs.

\*\* In Indore, Tender issued 3 times, but no Private Partner has participated. Indore, Bhopal & Jabalpur all towns have shown interest in Converting these projects to AHP Vertical. Though, proposals yet to be submitted by ULBs.

# Photographs Affordable Housing in Partnership (AHP)













# Photographs Beneficiary Led Construction (BLC)





























### Agenda:

# Approval of Detailed Project Reports (DPRs) under BLC Vertical

Rs. in Crore EWS No of Towns / No. of EWS Project Central State ULB **SLAC Date Beneficiary** Projects **DUs** Cost Share Share Share Share 18<sup>th</sup> September 2019 19 8314 319.965 124.710 83.140 112.115 -

# Project Proposal Brief

|                                    |      | 1   | 1         | (Amc    | ount Rs. in Crore) |
|------------------------------------|------|-----|-----------|---------|--------------------|
| Verticals                          | ISSR | AHP | BLC (New) | BLC (E) | Remarks            |
| No. of Projects                    | -    | -   | 19        | _       | -                  |
| No. of DUs