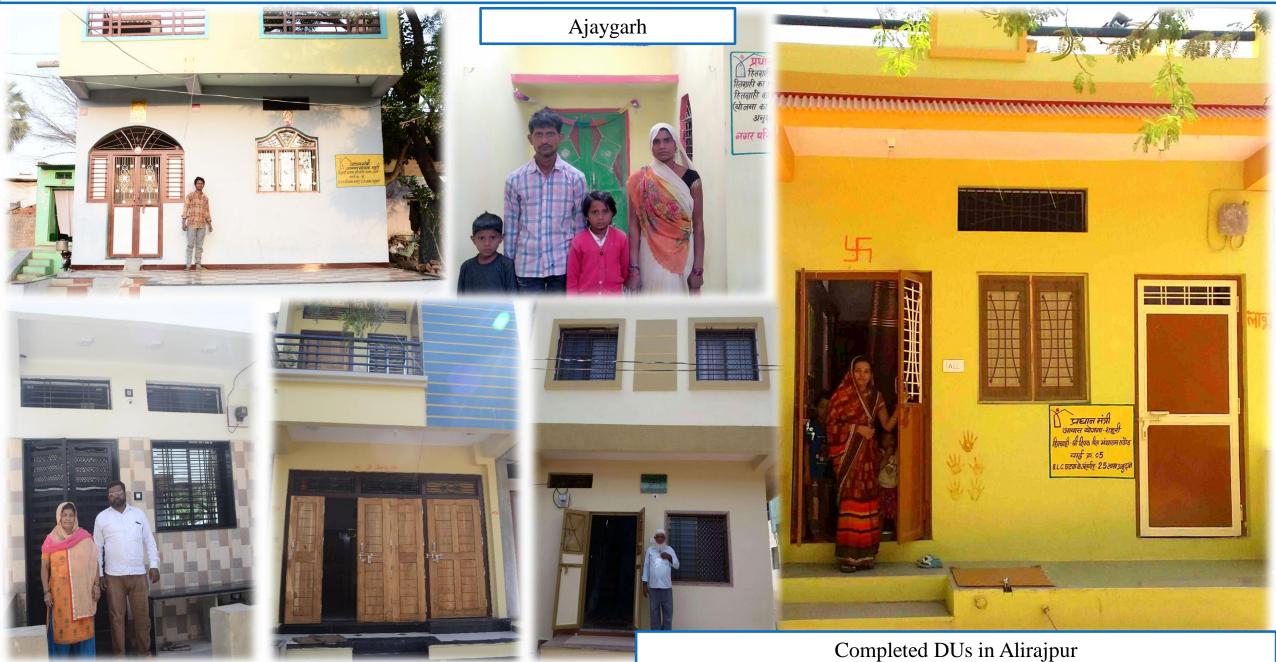

| 26,089 | 42,373 | 143,191 | 2,26,641  |
| CLSS<br>(Including LIG/MIG DUs)           | 37,969          | -           | _                      | -      | -      | -       | 37,969    |
| Total:                                    | 7,09,736        | 3,01,935    | 74,729                 | 26,089 | 42,373 | 143,191 | 2,64,610  |

\* Out of Not-Started DUs under AHP vertical, Work Order is issued to Contractor for 23,553 DUs.

\*\* In Indore, Tender issued 3 times, but no Private Partner has participated. Indore, Bhopal & Jabalpur all towns have shown interest in Converting these projects to AHP Vertical. Though, proposals yet to be submitted by ULBs.

# Photographs Affordable Housing in Partnership (AHP)













# Photographs Beneficiary Led Construction (BLC)





























### Agenda:

# Approval of Detailed Project Reports (DPRs) under BLC Vertical

Rs. in Crore EWS No of Towns / No. of EWS Project Central State ULB **SLAC Date Beneficiary** Projects **DUs** Cost Share Share Share Share 18<sup>th</sup> September 2019 19 8314 319.965 124.710 83.140 112.115 -

# Project Proposal Brief

|                                    |      | 1   | 1         | (Amc    | ount Rs. in Crore) |
|------------------------------------|------|-----|-----------|---------|--------------------|
| Verticals                          | ISSR | AHP | BLC (New) | BLC (E) | Remarks            |
| No. of Projects                    | -    | -   | 19        | _       | -                  |
| No. of DUs                         | -    | -   | 8314      | _       | -