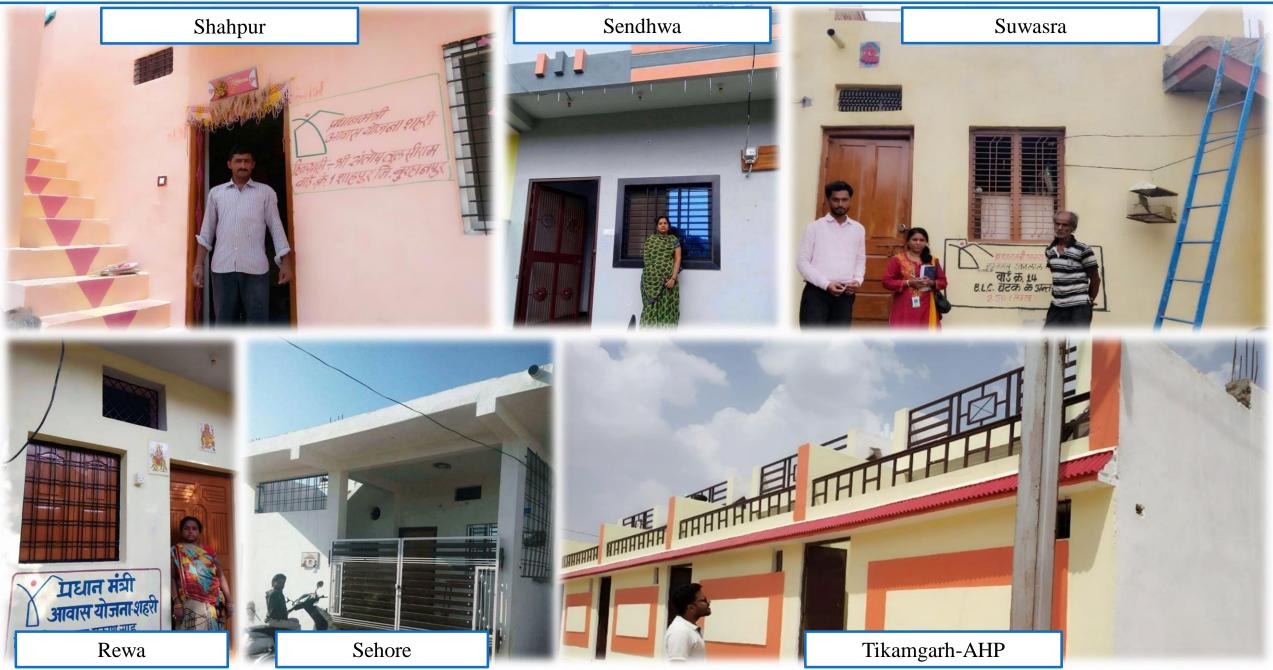

| 26,089 | 42,373 | 143,191 | 2,26,641  |
| CLSS<br>(Including LIG/MIG DUs)           | 37,969          | -           | _                      | -      | -      | -       | 37,969    |
| Total:                                    | 7,09,736        | 3,01,935    | 74,729                 | 26,089 | 42,373 | 143,191 | 2,64,610  |

\* Out of Not-Started DUs under AHP vertical, Work Order is issued to Contractor for 23,553 DUs.

\*\* In Indore, Tender issued 3 times, but no Private Partner has participated. Indore, Bhopal & Jabalpur all towns have shown interest in Converting these projects to AHP Vertical. Though, proposals yet to be submitted by ULBs.

# Photographs Affordable Housing in Partnership (AHP)













# Photographs Beneficiary Led Construction (BLC)





























### Agenda:

# Approval of Detailed Project Reports (DPRs) under BLC Vertical

Rs. in Crore EWS No of Towns / No. of EWS Project Central State ULB **SLAC Date Beneficiary** Projects **DUs** Cost Share Share Share Share 18<sup>th</sup> September 2019 19 8314 319.965 124.710 83.140 112.115 -

# Project Proposal Brief

|                                    |      | 1   | 1         | (Amc    | ount Rs. in Crore) |
|------------------------------------|------|-----|-----------|---------|--------------------|
| Verticals                          | ISSR | AHP | BLC (New) | BLC (E) | Remarks            |
| No. of Projects                    | -    | -   | 19        | _       | -                  |
| No. of DUs                         | -    | -   | 8314      | _       | -