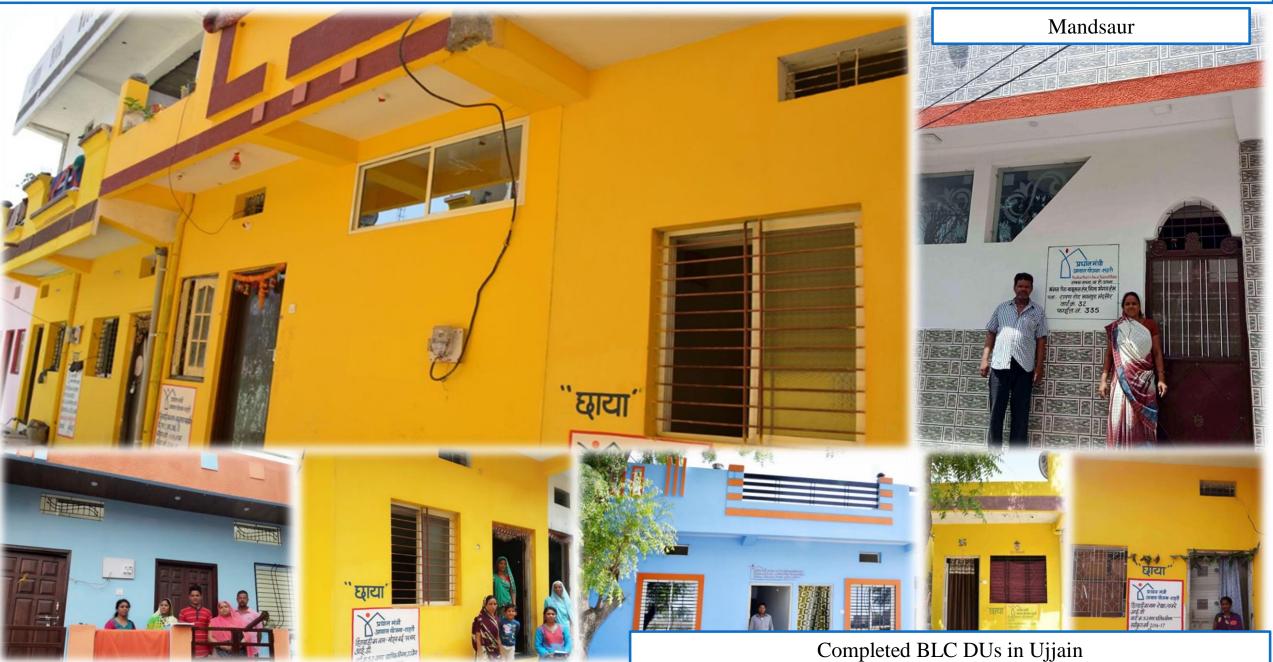

| 26,089 | 42,373 | 143,191 | 2,26,641  |
| CLSS<br>(Including LIG/MIG DUs)           | 37,969          | -           | _                      | -      | -      | -       | 37,969    |
| Total:                                    | 7,09,736        | 3,01,935    | 74,729                 | 26,089 | 42,373 | 143,191 | 2,64,610  |

\* Out of Not-Started DUs under AHP vertical, Work Order is issued to Contractor for 23,553 DUs.

\*\* In Indore, Tender issued 3 times, but no Private Partner has participated. Indore, Bhopal & Jabalpur all towns have shown interest in Converting these projects to AHP Vertical. Though, proposals yet to be submitted by ULBs.

# Photographs Affordable Housing in Partnership (AHP)













# Photographs Beneficiary Led Construction (BLC)





























### Agenda:

# Approval of Detailed Project Reports (DPRs) under BLC Vertical

Rs. in Crore EWS No of Towns / No. of EWS Project Central State ULB **SLAC Date Beneficiary** Projects **DUs** Cost Share Share Share Share 18<sup>th</sup> September 2019 19 8314 319.965 124.710 83.140 112.115 -

# Project Proposal Brief

|                                    |      | 1   | 1         | (Amc    | ount Rs. in Crore) |
|------------------------------------|------|-----|-----------|---------|--------------------|
| Verticals                          | ISSR | AHP | BLC (New) | BLC (E) | Remarks            |
| No. of Projects                    | -    | -   | 19        | _       | -                  |
| No. of DUs                         | -    | -   | 8314      | _       | -                  |
| Pro