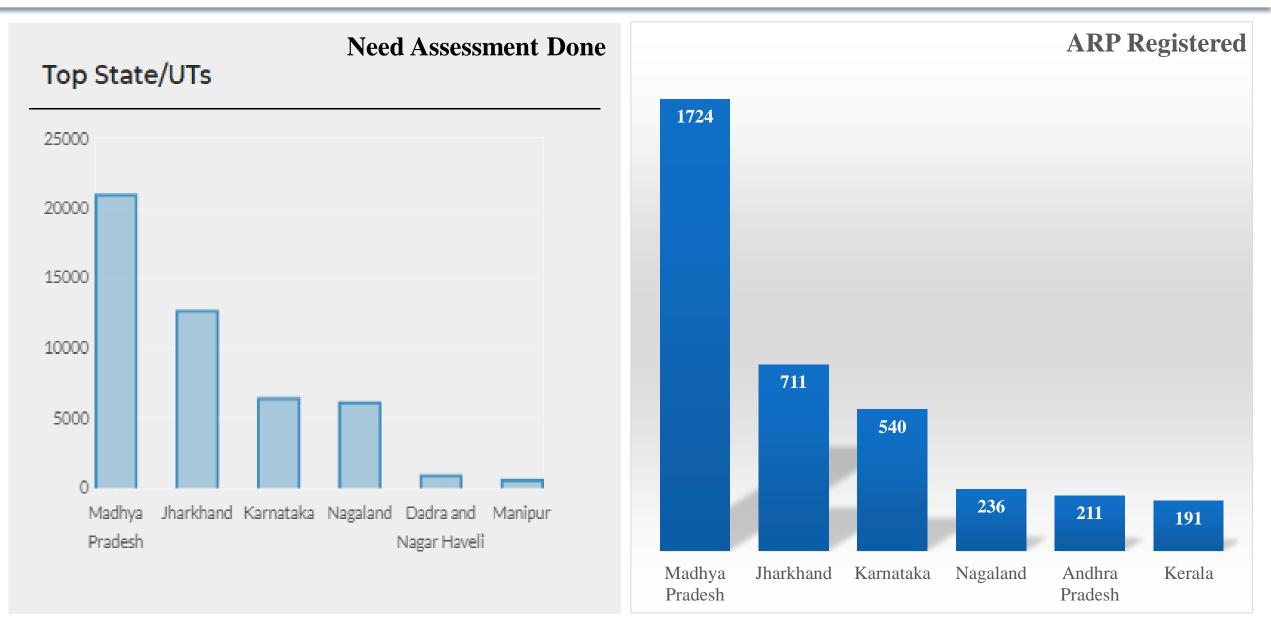

प्रधान मंत्री आवास योजना–शहरी Pradhan Mantri Awas Yojana-Urban 47<sup>th</sup> Meeting of the Central Sanctioning cum Monitoring Committee(CSMC) under Pradhan Mantri Awas Yojana - Housing For All 25<sup>th</sup> September, 2019



# Implementation of Angikaar Campaign in Madhya Pradesh



## Status in Angikaar Campaign



## Workshop of Angikaar Campaign at State Level





Directorate of Urban Administration & Development, M.P Third Floor, Palika Bhawan, Shivaji Nagar, Bhopal, Pin - 462016

शहर सरकार आपके द्वार

Egis India Consulting Engineers Pvt. Ltd. Egis Tower, Plot no. 66, Sector 32, Gurgaon, Haryana, India



# Workshop for Angikaar Campaign at City Level



### Activities under Angikaar Campaign



### Madhya Pradesh: Urban Profile

| •          |