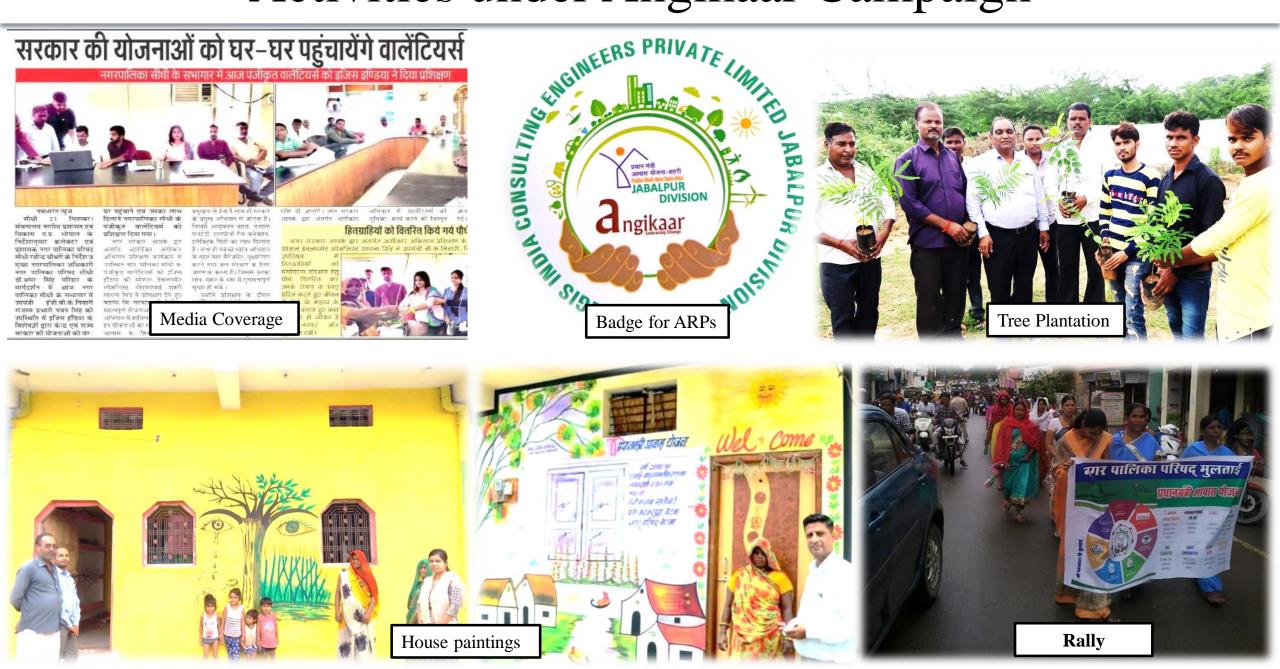

प्रधान मंत्री आवास योजना–शहरी Pradhan Mantri Awas Yojana-Urban 47<sup>th</sup> Meeting of the Central Sanctioning cum Monitoring Committee(CSMC) under Pradhan Mantri Awas Yojana - Housing For All 25<sup>th</sup> September, 2019



# Implementation of Angikaar Campaign in Madhya Pradesh



## Status in Angikaar Campaign



## Workshop of Angikaar Campaign at State Level





Directorate of Urban Administration & Development, M.P Third Floor, Palika Bhawan, Shivaji Nagar, Bhopal, Pin - 462016

शहर सरकार आपके द्वार

Egis India Consulting Engineers Pvt. Ltd. Egis Tower, Plot no. 66, Sector 32, Gurgaon, Haryana, India



# Workshop for Angikaar Campaign at City Level



### Activities under Angikaar Campaign



### Madhya Pradesh: Urban Profile

| •          |