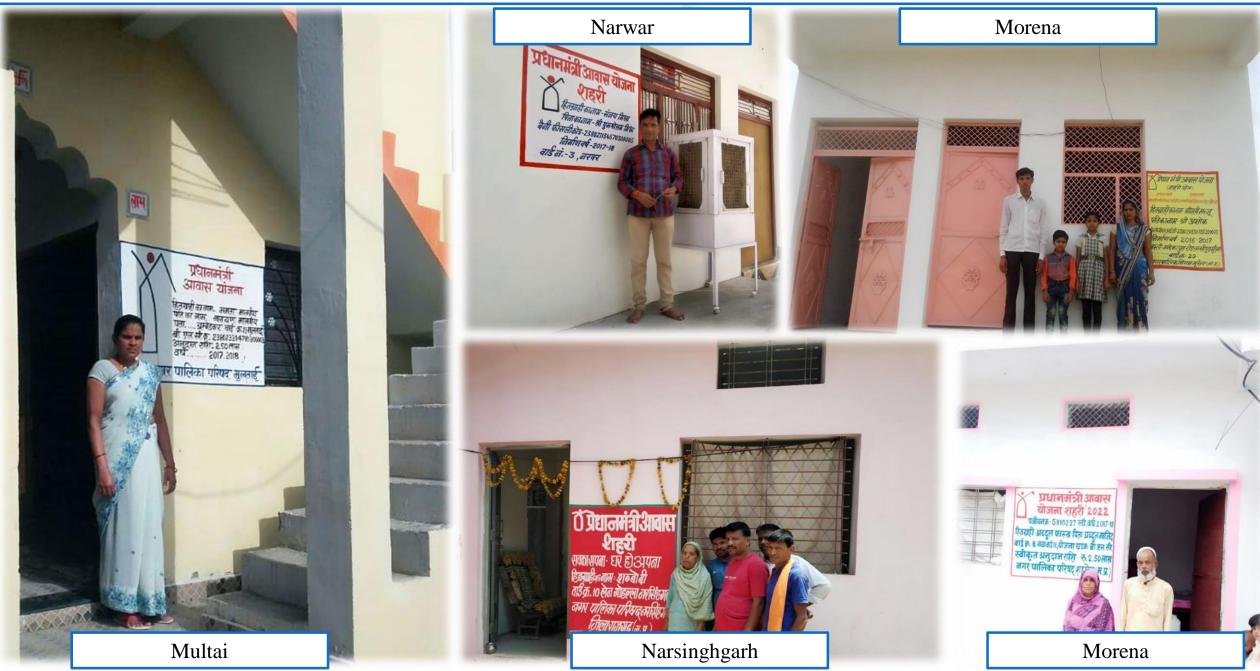

| 26,089 | 42,373 | 143,191 | 2,26,641  |
| CLSS<br>(Including LIG/MIG DUs)           | 37,969          | -           | _                      | -      | -      | -       | 37,969    |
| Total:                                    | 7,09,736        | 3,01,935    | 74,729                 | 26,089 | 42,373 | 143,191 | 2,64,610  |

\* Out of Not-Started DUs under AHP vertical, Work Order is issued to Contractor for 23,553 DUs.

\*\* In Indore, Tender issued 3 times, but no Private Partner has participated. Indore, Bhopal & Jabalpur all towns have shown interest in Converting these projects to AHP Vertical. Though, proposals yet to be submitted by ULBs.

# Photographs Affordable Housing in Partnership (AHP)













# Photographs Beneficiary Led Construction (BLC)





























### Agenda:

# Approval of Detailed Project Reports (DPRs) under BLC Vertical

Rs. in Crore EWS No of Towns / No. of EWS Project Central State ULB **SLAC Date Beneficiary** Projects **DUs** Cost Share Share Share Share 18<sup>th</sup> September 2019 19 8314 319.965 124.710 83.140 112.115 -

# Project Proposal Brief

|                                    |      | 1   | 1         | (Amc    | ount Rs. in Crore) |
|------------------------------------|------|-----|-----------|---------|--------------------|
| Verticals                          | ISSR | AHP | BLC (New) | BLC (E) | Remarks            |
| No. of Projects                    | -    | -   | 19        | _       | -                  |
| No. of DUs                         | -    | -   | 8314      | _       | -