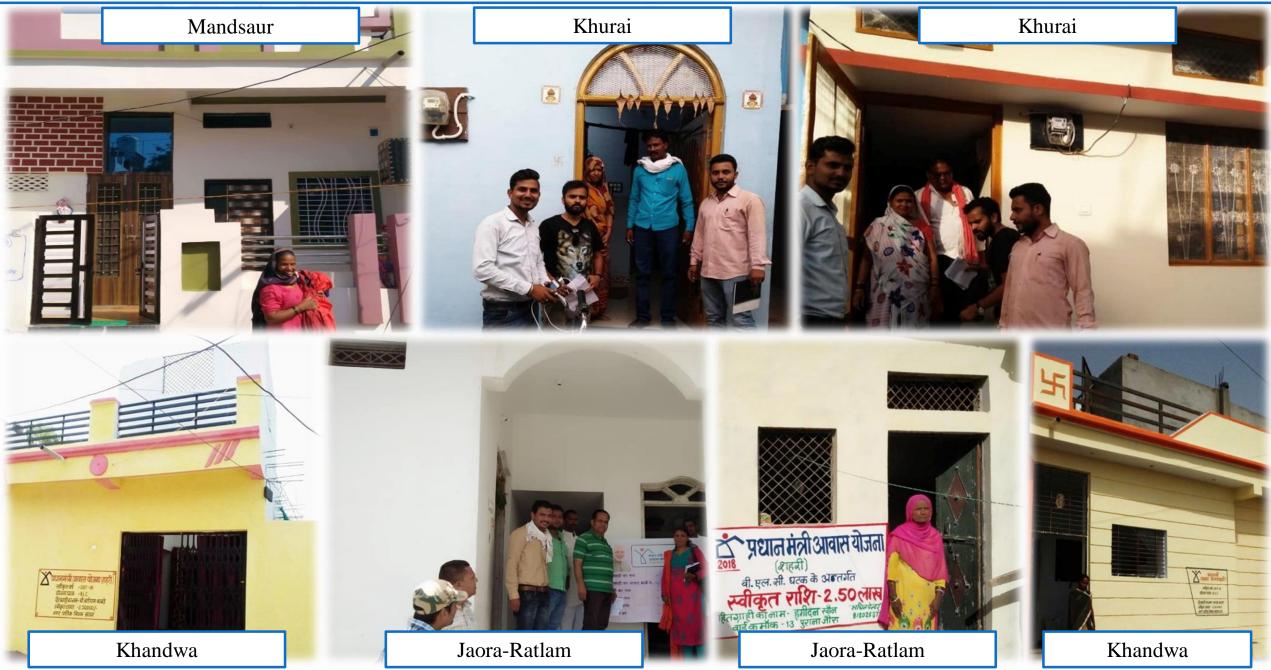

74,729                 | 26,089 | 42,373 | 143,191 | 2,26,641  |
| CLSS<br>(Including LIG/MIG DUs)           | 37,969          | -           | _                      | -      | -      | -       | 37,969    |
| Total:                                    | 7,09,736        | 3,01,935    | 74,729                 | 26,089 | 42,373 | 143,191 | 2,64,610  |

\* Out of Not-Started DUs under AHP vertical, Work Order is issued to Contractor for 23,553 DUs.

\*\* In Indore, Tender issued 3 times, but no Private Partner has participated. Indore, Bhopal & Jabalpur all towns have shown interest in Converting these projects to AHP Vertical. Though, proposals yet to be submitted by ULBs.

# Photographs Affordable Housing in Partnership (AHP)













# Photographs Beneficiary Led Construction (BLC)





























### Agenda:

# Approval of Detailed Project Reports (DPRs) under BLC Vertical

Rs. in Crore EWS No of Towns / No. of EWS Project Central State ULB **SLAC Date Beneficiary** Projects **DUs** Cost Share Share Share Share 18<sup>th</sup> September 2019 19 8314 319.965 124.710 83.140 112.115 -

# Project Proposal Brief

|                                    |      | 1   | 1         | (Amc    | ount Rs. in Crore) |
|------------------------------------|------|-----|-----------|---------|--------------------|
| Verticals                          | ISSR | AHP | BLC (New) | BLC (E) | Remarks            |
| No. of Projects                    | -    | -   | 19        | _       | -                  |
| No. of DUs                         | -    | -   | 8314      | _       | -