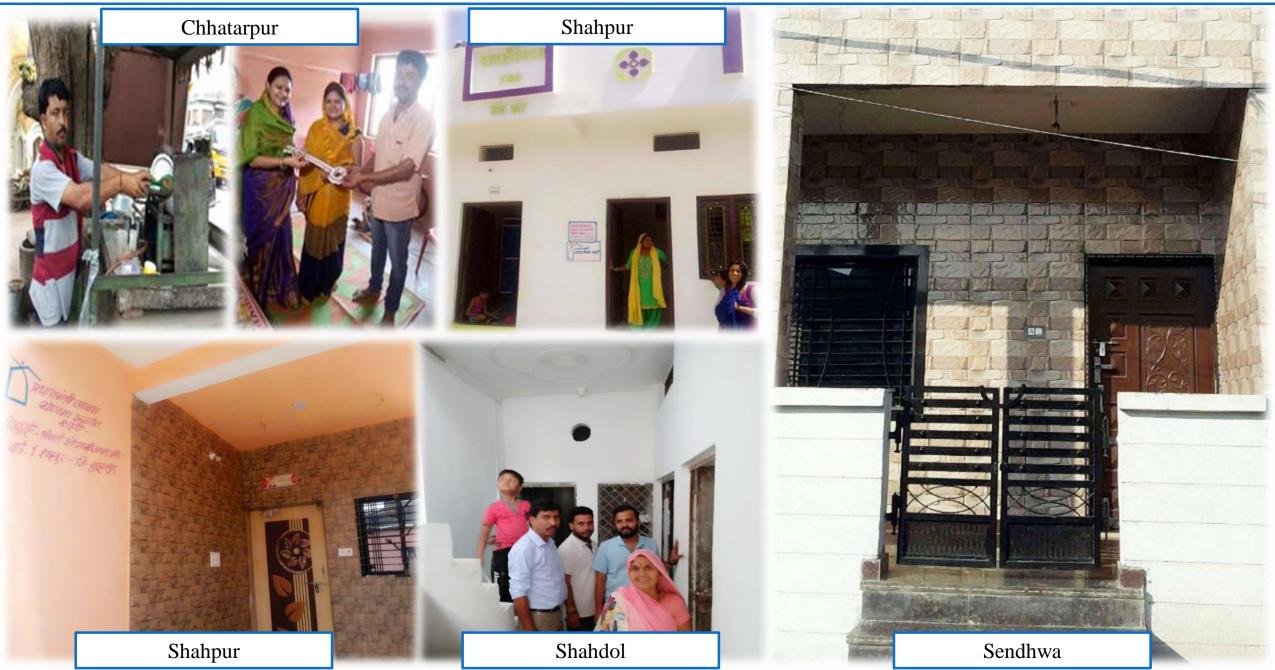

4,729                 | 26,089 | 42,373 | 143,191 | 2,26,641  |
| CLSS<br>(Including LIG/MIG DUs)           | 37,969          | -           | _                      | -      | -      | -       | 37,969    |
| Total:                                    | 7,09,736        | 3,01,935    | 74,729                 | 26,089 | 42,373 | 143,191 | 2,64,610  |

\* Out of Not-Started DUs under AHP vertical, Work Order is issued to Contractor for 23,553 DUs.

\*\* In Indore, Tender issued 3 times, but no Private Partner has participated. Indore, Bhopal & Jabalpur all towns have shown interest in Converting these projects to AHP Vertical. Though, proposals yet to be submitted by ULBs.

# Photographs Affordable Housing in Partnership (AHP)













# Photographs Beneficiary Led Construction (BLC)





























### Agenda:

# Approval of Detailed Project Reports (DPRs) under BLC Vertical

Rs. in Crore EWS No of Towns / No. of EWS Project Central State ULB **SLAC Date Beneficiary** Projects **DUs** Cost Share Share Share Share 18<sup>th</sup> September 2019 19 8314 319.965 124.710 83.140 112.115 -

# Project Proposal Brief

|                                    |      | 1   | 1         | (Amc    | ount Rs. in Crore) |
|------------------------------------|------|-----|-----------|---------|--------------------|
| Verticals                          | ISSR | AHP | BLC (New) | BLC (E) | Remarks            |
| No. of Projects                    | -    | -   | 19        | _       | -                  |
| No. of DUs                         | -    | -   | 8314      | _       | -