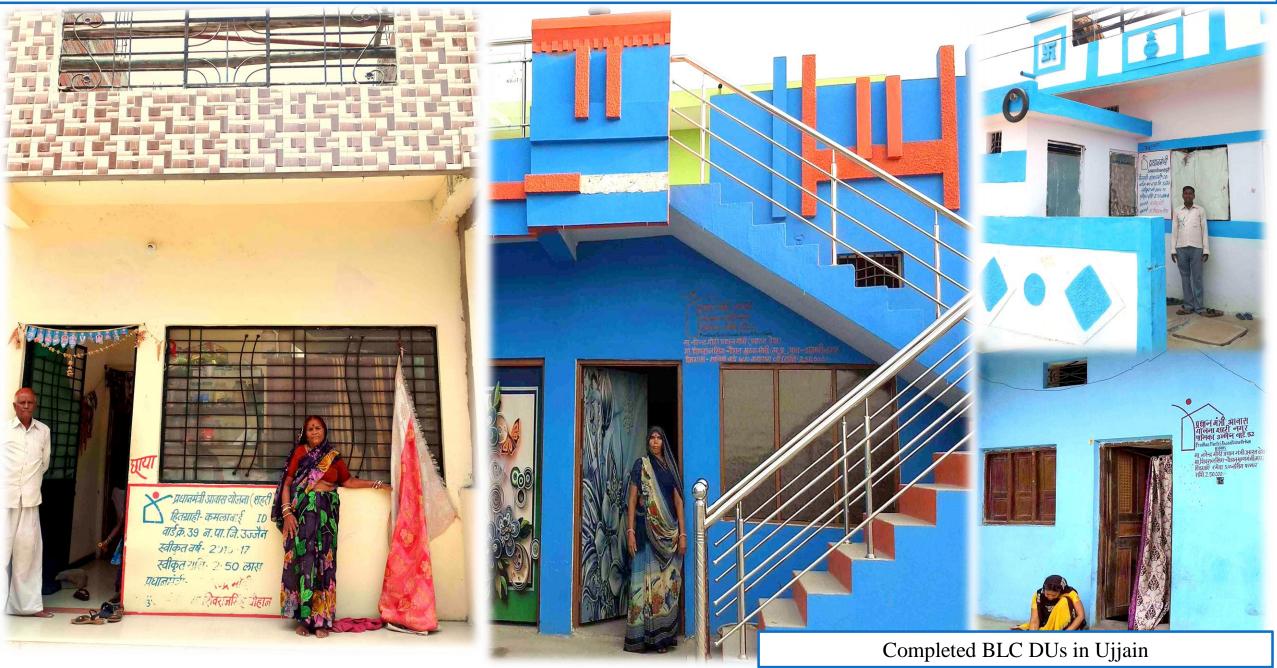

| 26,089 | 42,373 | 143,191 | 2,26,641  |
| CLSS<br>(Including LIG/MIG DUs)           | 37,969          | -           | _                      | -      | -      | -       | 37,969    |
| Total:                                    | 7,09,736        | 3,01,935    | 74,729                 | 26,089 | 42,373 | 143,191 | 2,64,610  |

\* Out of Not-Started DUs under AHP vertical, Work Order is issued to Contractor for 23,553 DUs.

\*\* In Indore, Tender issued 3 times, but no Private Partner has participated. Indore, Bhopal & Jabalpur all towns have shown interest in Converting these projects to AHP Vertical. Though, proposals yet to be submitted by ULBs.

# Photographs Affordable Housing in Partnership (AHP)













# Photographs Beneficiary Led Construction (BLC)





























### Agenda:

# Approval of Detailed Project Reports (DPRs) under BLC Vertical

Rs. in Crore EWS No of Towns / No. of EWS Project Central State ULB **SLAC Date Beneficiary** Projects **DUs** Cost Share Share Share Share 18<sup>th</sup> September 2019 19 8314 319.965 124.710 83.140 112.115 -

# Project Proposal Brief

|                                    |      | 1   | 1         | (Amc    | ount Rs. in Crore) |
|------------------------------------|------|-----|-----------|---------|--------------------|
| Verticals                          | ISSR | AHP | BLC (New) | BLC (E) | Remarks            |
| No. of Projects                    | -    | -   | 19        | _       | -                  |
| No. of DUs                         | -    | -   | 8314      | _       | -                  |