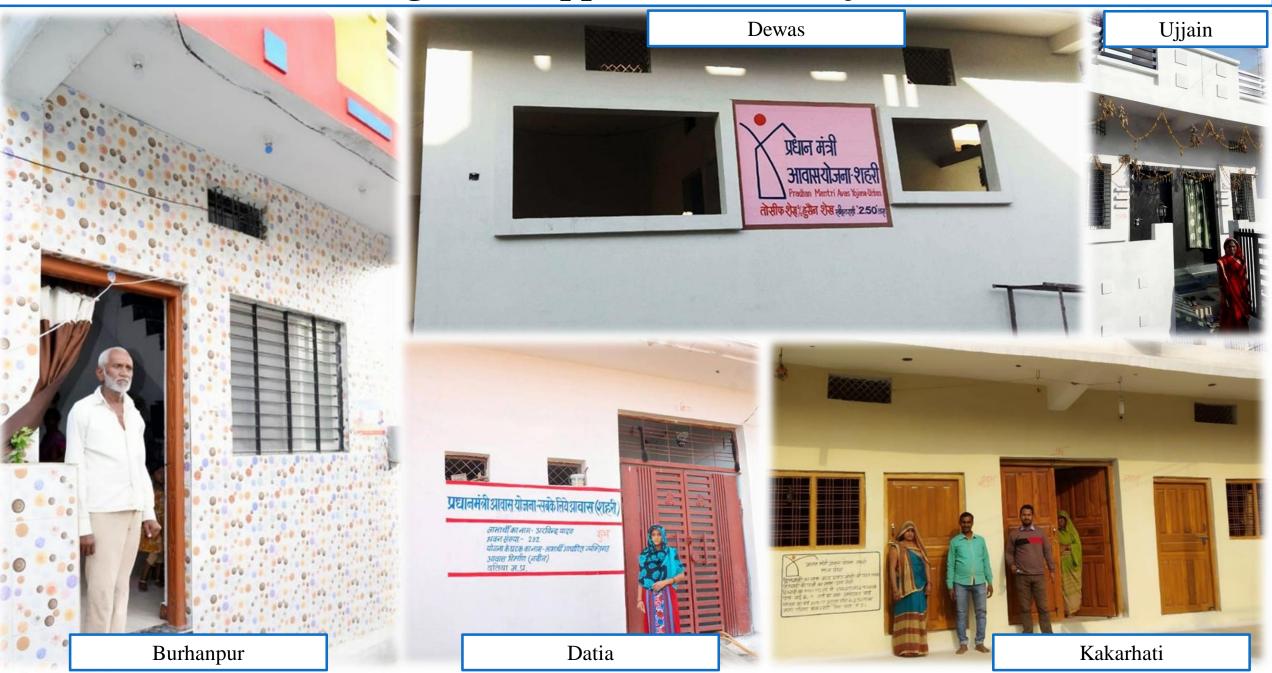

9                 | 26,089 | 42,373 | 143,191 | 2,26,641  |
| CLSS<br>(Including LIG/MIG DUs)           | 37,969          | -           | _                      | -      | -      | -       | 37,969    |
| Total:                                    | 7,09,736        | 3,01,935    | 74,729                 | 26,089 | 42,373 | 143,191 | 2,64,610  |

\* Out of Not-Started DUs under AHP vertical, Work Order is issued to Contractor for 23,553 DUs.

\*\* In Indore, Tender issued 3 times, but no Private Partner has participated. Indore, Bhopal & Jabalpur all towns have shown interest in Converting these projects to AHP Vertical. Though, proposals yet to be submitted by ULBs.

# Photographs Affordable Housing in Partnership (AHP)













# Photographs Beneficiary Led Construction (BLC)





























### Agenda:

# Approval of Detailed Project Reports (DPRs) under BLC Vertical

Rs. in Crore EWS No of Towns / No. of EWS Project Central State ULB **SLAC Date Beneficiary** Projects **DUs** Cost Share Share Share Share 18<sup>th</sup> September 2019 19 8314 319.965 124.710 83.140 112.115 -

# Project Proposal Brief

|                                    |      | 1   | 1         | (Amc    | ount Rs. in Crore) |
|------------------------------------|------|-----|-----------|---------|--------------------|
| Verticals                          | ISSR | AHP | BLC (New) | BLC (E) | Remarks            |
| No. of Projects                    | -    | -   | 19        | _       | -                  |
| No. of DUs                         | -    | -   | 8314      | _       | -