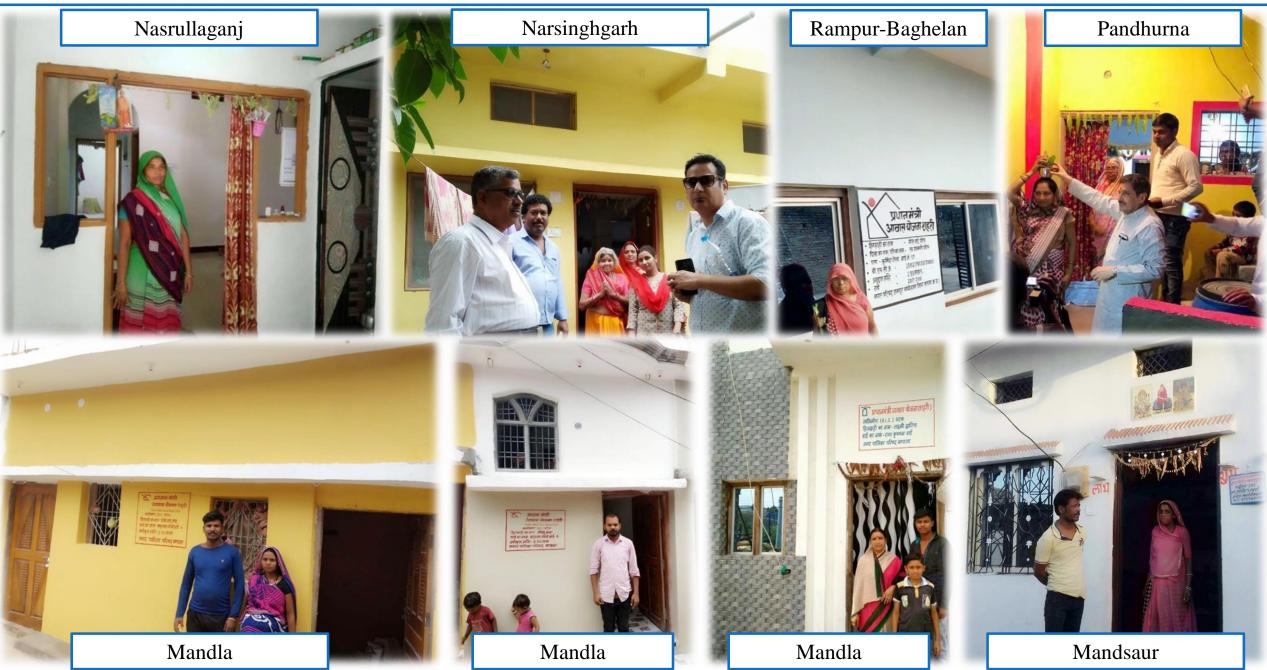

729                 | 26,089 | 42,373 | 143,191 | 2,26,641  |
| CLSS<br>(Including LIG/MIG DUs)           | 37,969          | -           | _                      | -      | -      | -       | 37,969    |
| Total:                                    | 7,09,736        | 3,01,935    | 74,729                 | 26,089 | 42,373 | 143,191 | 2,64,610  |

\* Out of Not-Started DUs under AHP vertical, Work Order is issued to Contractor for 23,553 DUs.

\*\* In Indore, Tender issued 3 times, but no Private Partner has participated. Indore, Bhopal & Jabalpur all towns have shown interest in Converting these projects to AHP Vertical. Though, proposals yet to be submitted by ULBs.

# Photographs Affordable Housing in Partnership (AHP)













# Photographs Beneficiary Led Construction (BLC)





























### Agenda:

# Approval of Detailed Project Reports (DPRs) under BLC Vertical

Rs. in Crore EWS No of Towns / No. of EWS Project Central State ULB **SLAC Date Beneficiary** Projects **DUs** Cost Share Share Share Share 18<sup>th</sup> September 2019 19 8314 319.965 124.710 83.140 112.115 -

# Project Proposal Brief

|                                    |      | 1   | 1         | (Amc    | ount Rs. in Crore) |
|------------------------------------|------|-----|-----------|---------|--------------------|
| Verticals                          | ISSR | AHP | BLC (New) | BLC (E) | Remarks            |
| No. of Projects                    | -    | -   | 19        | _       | -                  |
| No. of DUs                         | -    | -   | 8314      | _       | -